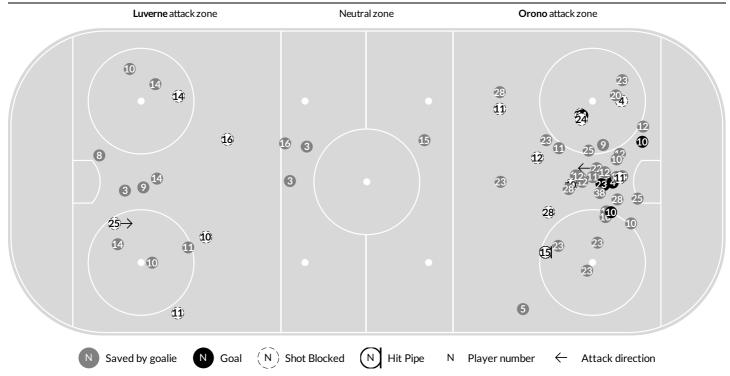

|
| Prd | Start                                        | End   | Elapsed         | Shots | (Opp) |       |  |  |
| 1   | 03:50                                        | 05:43 | 01:53           | 1     | 0     | PPG   |  |  |
| 1   | 13:03                                        | 15:03 | 15:03 02:00 0 0 |       |       |       |  |  |
|     | Summary: 2 opps, 1 shots, 1 goal, time 03:53 |       |                 |       |       |       |  |  |

#### Shootout summary

Penalty shot summary

No Shootouts

No Penalty Shots

NCAL BY GENIUS SPORTS





Feb 22, 2023, Start time: 01:00 PM, Xcel Energy Ctr, St. Paul, Minnesota

Attendance: 0

LUVERNE

# 0-6 ORONO

#### Scoring by period

| Team    | 1 | 2 | 3 |
|---------|---|---|---|
| Luverne | 0 | 0 | 0 |
| Orono   | 3 | 2 | 1 |

#### Shot chart



#### Shot summary

| Luverne                                     |    |    |    |     |  |  |
|---------------------------------------------|----|----|----|-----|--|--|
|                                             | 1  | 2  | 3  | Tot |  |  |
| Total shots attempted                       | 3  | 11 | 11 | 25  |  |  |
| Blocked by defense                          | 0  | 2  | 2  | 4   |  |  |
| Shots Off Target                            | 0  | 4  | 4  | 8   |  |  |
| Pipes                                       | 0  | 0  | 0  | 0   |  |  |
| Total shots on-target                       | 3  | 5  | 5  | 13  |  |  |
| Shots saved by goalie<br>Mallory Von Tersch | 12 | 14 | 7  | 33  |  |  |
| Goals scored:                               |    |    |    |     |  |  |

|