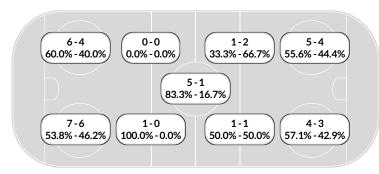

#### Faceoff chart

#### **EDINA**

| FACEOFFS         | WON |
|------------------|-----|
| 1st Period       | 8   |
| 2nd Period       | 11  |
| 3rd Period       | 11  |
| At even strength | 25  |
| Power play       | 3   |
| Short handed     | 2   |

| WON | FACEOFFS         |
|-----|------------------|
| 8   | 1st Period       |
| 7   | 2nd Period       |
| 6   | 3rd Period       |
| 19  | At even strength |
| 2   | Power play       |
| 0   | Short handed     |

HILL-MURRAY