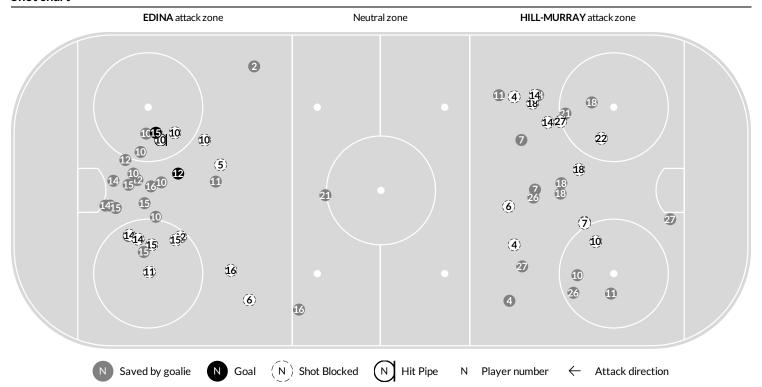

### Shot chart

### **Shot summary**

| EDINA                                 |    |       |         |     |
|---------------------------------------|----|-------|---------|-----|
|                                       | 1  | 2     | 3       | Tot |
| Total shots attempted                 | 20 | 18    | 18      | 56  |
| Blocked by defense                    | 4  | 5     | 2       | 11  |
| Shots Off Target                      | 6  | 4     | 11      | 21  |
| Pipes                                 | 0  | 1     | 0       | 1   |
| Total shots on-target                 | 10 | 8     | 5       | 23  |
| Shots saved by goalie Reese McConnell | 7  | 5     | 3       | 15  |
|                                       |    | Goals | scored: | 2   |

|                                     |    |      | HIL       | L-MURRAY |
|-------------------------------------|----|------|-----------|----------|
|                                     | 1  | 2    | 3         | Tot      |
| Total shots attempted               | 16 | 8    | 11        | 35       |
| Blocked by defense                  | 5  | 0    | 7         | 12       |
| Shots Off Target                    | 4  | 3    | 1         | 8        |
| Pipes                               | 0  | 0    | 0         | 0        |
| Total shots on-target               | 7  | 5    | 3         | 15       |
| Shots saved by goalie<br>Grace Zhan | 10 | 8    | 3         | 21       |
|                                     |    | Goal | s scored: | 0        |