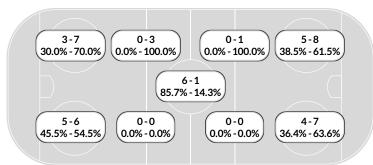

### Faceoff chart

MGC

MIN

| FACEOFFS         | WON |
|------------------|-----|
| 1st Period       | 4   |
| 2nd Period       | 9   |
| 3rd Period       | 10  |
| At even strength | 20  |
| Power play       | 1   |
| Short handed     | 2   |

| WON | FACEOFFS         |
|-----|------------------|
| 10  | 1st Period       |
| 8   | 2nd Period       |
| 15  | 3rd Period       |
| 25  | At even strength |
| 6   | Power play       |
| 2   | Short handed     |