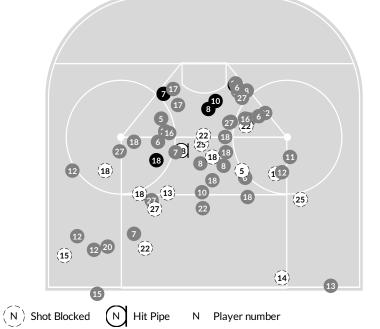

#### Shot chart

|                                     |    | P     | roctor/H | ermantown |
|-------------------------------------|----|-------|----------|-----------|
|                                     | 1  | 2     | 3        | Tot       |
| Total shots attempted               | 20 | 28    | 19       | 67        |
| Blocked by defense                  | 4  | 6     | 4        | 14        |
| Shots Off Target                    | 2  | 4     | 2        | 8         |
| Pipes                               | 0  | 1     | 0        | 1         |
| Total shots on-target               | 14 | 17    | 13       | 44        |
| Shots saved by goalie Neelah McLeod | 5  | 2     | 7        | 14        |
|                                     |    | Goals | scored:  | 5         |