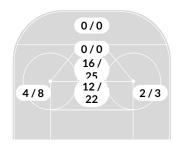

|                                     |    | P     | roctor/H | ermantown |
|-------------------------------------|----|-------|----------|-----------|
|                                     | 1  | 2     | 3        | Tot       |
| Total shots attempted               | 20 | 28    | 19       | 67        |
| Blocked by defense                  | 4  | 6     | 4        | 14        |
| Shots Off Target                    | 2  | 4     | 2        | 8         |
| Pipes                               | 0  | 1     | 0        | 1         |
| Total shots on-target               | 14 | 17    | 13       | 44        |
| Shots saved by goalie Neelah McLeod | 5  | 2     | 7        | 14        |
|                                     |    | Goals | scored:  | 5         |