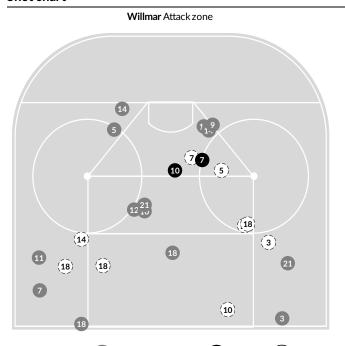

#### Shot chart

#### **Shot summary**

| Willmar                            |    |       |         |     |
|------------------------------------|----|-------|---------|-----|
|                                    | 1  | 2     | 3       | Tot |
| Total shots attempted              | 10 | 10    | 11      | 31  |
| Blocked by defense                 | 2  | 4     | 3       | 9   |
| Shots Off Target                   | 3  | 2     | 1       | 6   |
| Pipes                              | 0  | 0     | 0       | 0   |
| Total shots on-target              | 5  | 4     | 7       | 16  |
| Shots saved by goalie Erin Eilers  | 11 | 16    | 11      | 38  |
| Shots saved by goalie<br>Meryl Bos | 0  | 0     | 1       | 1   |
|                                    |    | Goals | scored: | 2   |