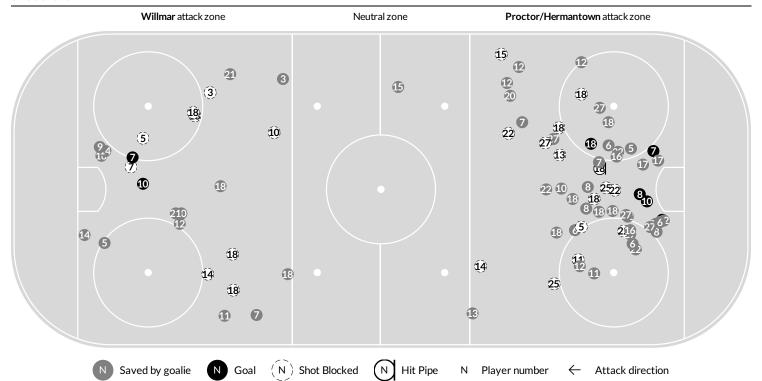

#### Shot chart

#### **Shot summary**

| Willmar                            |    |       |         |     |
|------------------------------------|----|-------|---------|-----|
|                                    | 1  | 2     | 3       | Tot |
| Total shots attempted              | 10 | 10    | 11      | 31  |
| Blocked by defense                 | 2  | 4     | 3       | 9   |
| Shots Off Target                   | 3  | 2     | 1       | 6   |
| Pipes                              | 0  | 0     | 0       | 0   |
| Total shots on-target              | 5  | 4     | 7       | 16  |
| Shots saved by goalie Erin Eilers  | 11 | 16    | 11      | 38  |
| Shots saved by goalie<br>Meryl Bos | 0  | 0     | 1       | 1   |
|                                    |    | Goals | scored: | 2   |

|                                     |    | P     | roctor/H | ermantown |
|-------------------------------------|----|-------|----------|-----------|
|                                     | 1  | 2     | 3        | Tot       |
| Total shots attempted               | 20 | 28    | 19       | 67        |
| Blocked by defense                  | 4  | 6     | 4        | 14        |
| Shots Off Target                    | 2  | 4     | 2        | 8         |
| Pipes                               | 0  | 1     | 0        | 1         |
| Total shots on-target               | 14 | 17    | 13       | 44        |
| Shots saved by goalie Neelah McLeod | 5  | 2     | 7        | 14        |
|                                     |    | Goals | scored:  | 5         |