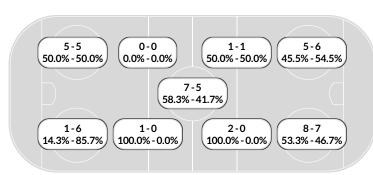

#### Faceoff chart

Willmar

| FACEOFFS         | WON |
|------------------|-----|
| 1st Period       | 9   |
| 2nd Period       | 9   |
| 3rd Period       | 12  |
| At even strength | 28  |
| Power play       | 1   |
| Short handed     | 1   |

| WON | FACEOFFS         |
|-----|------------------|
| 9   | 1st Period       |
| 13  | 2nd Period       |
| 8   | 3rd Period       |
| 28  | At even strength |
| 1   | Power play       |
| 1   | Short handed     |