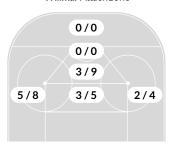

#### **Shot summary**

| Willmar                            |    |       |         |     |
|------------------------------------|----|-------|---------|-----|
|                                    | 1  | 2     | 3       | Tot |
| Total shots attempted              | 10 | 10    | 11      | 31  |
| Blocked by defense                 | 2  | 4     | 3       | 9   |
| Shots Off Target                   | 3  | 2     | 1       | 6   |
| Pipes                              | 0  | 0     | 0       | 0   |
| Total shots on-target              | 5  | 4     | 7       | 16  |
| Shots saved by goalie Erin Eilers  | 11 | 16    | 11      | 38  |
| Shots saved by goalie<br>Meryl Bos | 0  | 0     | 1       | 1   |
|                                    |    | Goals | scored: | 2   |